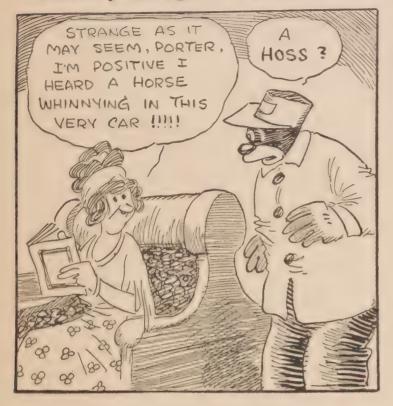

And his feelings for Spark Plug—well, they change from time to time. When Spark Plug wins a race, Barney loves him like a brother. But when Sparky loses, Barney always figures out how much he could get for him at a glue factory.